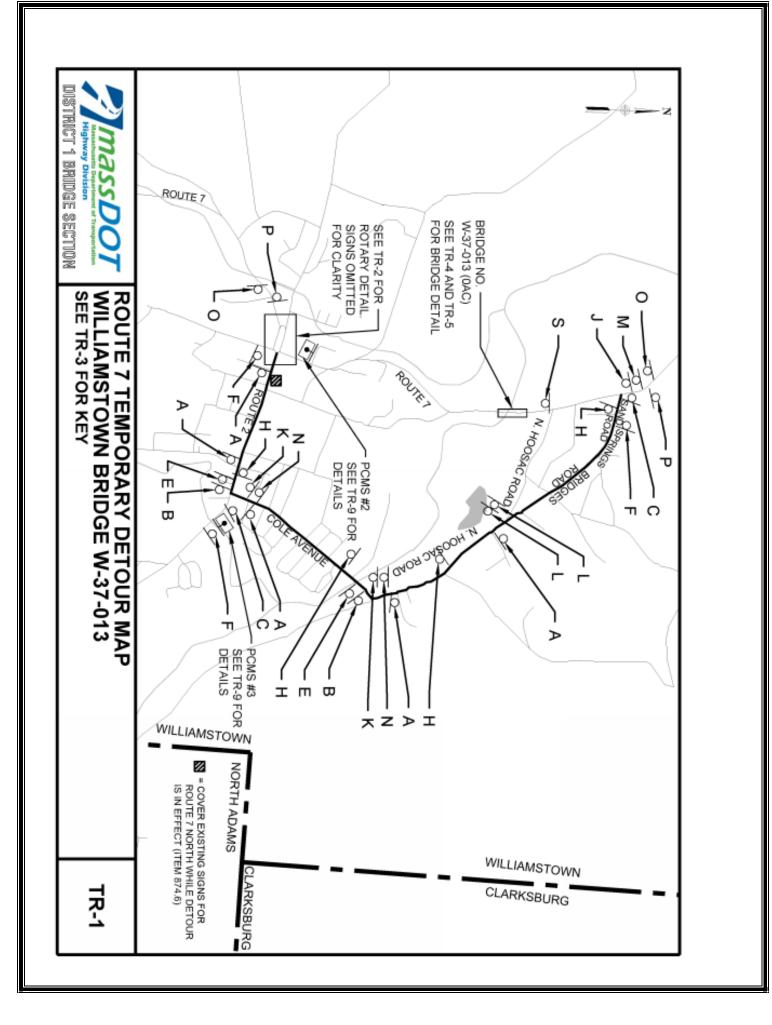

## **NOTICE OF BRIDGE CLOSURE**

The Route 7 Moody Bridge over the Hoosic River and Railroad will be closed to all vehicular and pedestrian traffic starting at

## to 6 AM on Monday, September 19<sup>th</sup>.

Backup Dates will be 6 PM Friday, September 23<sup>rd</sup>, to 6 AM on Monday, September 26<sup>th</sup>.

The detour around the closed bridge will follow Route 2 (Mohawk Trail) -> Cole Ave. -> N. Hoosac Rd. -> Bridges Rd. -> Sand Springs Road.

Please plan your travels accordingly and use the alternate detour route during the bridge closure.

We apologize in advance for any inconvenience and thank everyone for their cooperation.